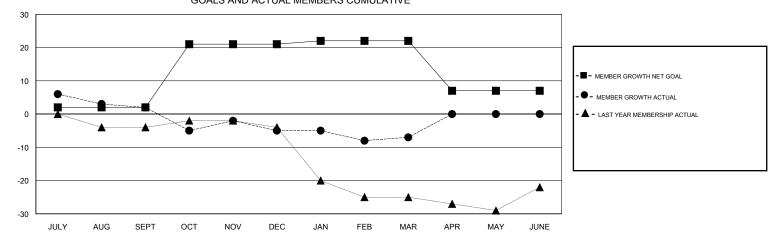

## Results as of: 03/31/2018

- CURRENT YEAR GOALS FOR NEW CLUBS

CURRENT YEAR ACTUAL NEW CLUBS
LAST YEAR ACTUAL NEW CLUBS

| DROPPED CLUBS: 0 |     | 19 CLUBS OF 36 ADDED 1 OR MORE<br>NEW MEMBERS | GENDER DISTRIBUTION       MALE     707 (74.74%)       FEMALE     239 (25.26%) |     |
|------------------|-----|-----------------------------------------------|-------------------------------------------------------------------------------|-----|
| DROPPED MEMBERS  |     | ]                                             | Women Percentage Fiscal Year Goal: 26%                                        |     |
| DECEASED         | 8   | CLICK HERE FOR CUMULATIVE<br>MEMBERSHIP DATA  | TOTAL FAMILY UNIT MEMBERS                                                     | 137 |
| CLUB CANCELLED   | 0   |                                               |                                                                               | 70  |
| OTHER            | 53  |                                               | FAMILY MEMBERS PAYING HALF<br>DUES                                            | 70  |
| TOTAL            | 61  |                                               |                                                                               |     |
|                  | ~ ~ |                                               |                                                                               |     |