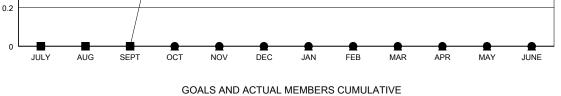

## Results as of: 03/31/2018

- CURRENT YEAR GOALS FOR NEW CLUBS

CURRENT YEAR ACTUAL NEW CLUBS
LAST YEAR ACTUAL NEW CLUBS

| DROPPED CLUBS: 0 |     | 19 CLUBS OF 36 ADDED 1 OR MORE<br>NEW MEMBERS | GENDER DISTRIBUTION       MALE     707 (74.74%)       FEMALE     239 (25.26%) |     |
|------------------|-----|-----------------------------------------------|-------------------------------------------------------------------------------|-----|
| DROPPED MEMBERS  |     | ]                                             | Women Percentage Fiscal Year Goal: 26%                                        |     |
| DECEASED         | 8   | CLICK HERE FOR CUMULATIVE<br>MEMBERSHIP DATA  | TOTAL FAMILY UNIT MEMBERS                                                     | 137 |
| CLUB CANCELLED   | 0   |                                               |                                                                               | 70  |
| OTHER            | 53  |                                               | FAMILY MEMBERS PAYING HALF<br>DUES                                            | 70  |
| TOTAL            | 61  |                                               |                                                                               |     |
|                  | ~ ~ |                                               |                                                                               |     |