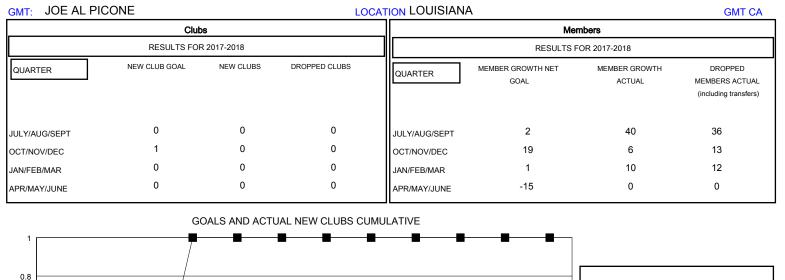

## Results as of: 03/31/2018

- CURRENT YEAR GOALS FOR NEW CLUBS

CURRENT YEAR ACTUAL NEW CLUBS
LAST YEAR ACTUAL NEW CLUBS

| DROPPED CLUBS: 0 |     | 19 CLUBS OF 36 ADDED 1 OR MORE<br>NEW MEMBERS | GENDER DISTRIBUTION       MALE     707 (74.74%)       FEMALE     239 (25.26%) |     |
|------------------|-----|-----------------------------------------------|-------------------------------------------------------------------------------|-----|
| DROPPED MEMBERS  |     | ]                                             | Women Percentage Fiscal Year Goal: 26%                                        |     |
| DECEASED         | 8   | CLICK HERE FOR CUMULATIVE<br>MEMBERSHIP DATA  | TOTAL FAMILY UNIT MEMBERS                                                     | 137 |
| CLUB CANCELLED   | 0   |                                               |                                                                               | 70  |
| OTHER            | 53  |                                               | FAMILY MEMBERS PAYING HALF<br>DUES                                            | 70  |
| TOTAL            | 61  |                                               |                                                                               |     |
|                  | ~ ~ |                                               |                                                                               |     |